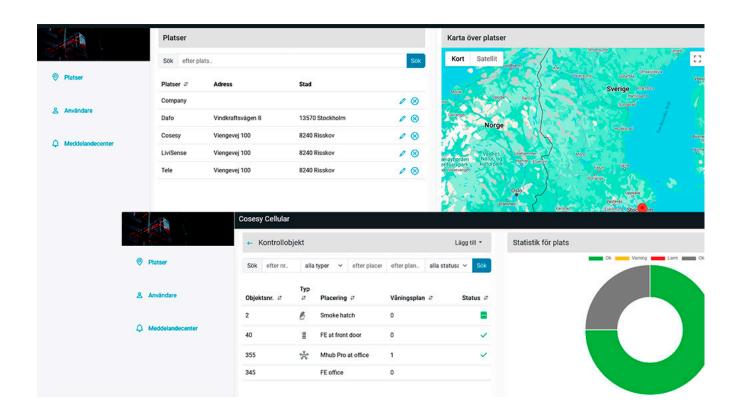

### **Notifications**

- E-mail, Mobile Push, SMS
- · For service, owners and back-office
- With alarms and warnings
- .. or via APIs and your identity

### Interfacing & Integrations

- Option for your own user interface
- For apps and dashboards
- Your data and procedures
- Example: Cloud, Cellular, LoRa, MQTT

#### Data

- Alarms and Events: bottle gone, tamper, limits exceeded, "too hot", faults, obstacles, humid, not closed, etc.
- Time-series data: graphs and raw data for early warning and BI.
  Weight, temperature, humidity, angle, light, etc.
- System: status, signal strength, mesh-network topology, logs